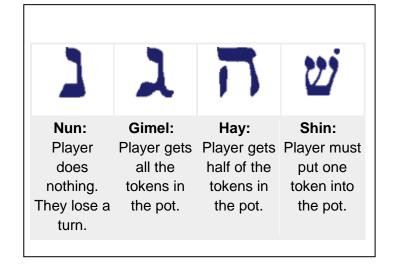

## Instructions:

- 1. Draw the characters Nun, Gimel, Hay and Shin, one on each of the rectangles and decorate the template
- 2. Cut out the net
- 3. Make a small hole in the square top section of the dreidel, on the dot, to insert the kebab stick at instruction 9
- 4. Fold along all the lines
- 5. Glue and stick the tabs of the tip of the dreidel
- 6. Shape the plasticine into a pyramid and gently press into the tip as evenly as possible so it weighs the dreidel tip down
- 7. Glue the sides of the dreidel together
- 8. Carefully fold down and stick the top
- 9. Now insert the kebab stick through the hole and into the plasticine so that the tip of the stick is in line with the tip of the dreidel
- 10. You are ready to play!