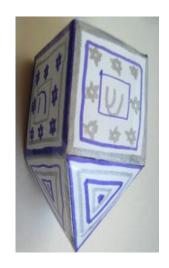

## **Instructions for making a Dreidel**

## You will need:

- Scissors
- Gluegun
- Wooden kebab stick
- Small lump of plasticine
- Dreidel net printed on card

## Instructions:

- 1. Draw the characters Nun, Gimel, Hay and Shin, one on each of the rectangles and decorate the template
- 2. Cut out the net
- 3. Make a small hole in the square top section of the dreidel, on the dot, to insert the kebab stick at instruction 9
- 4. Fold along all the lines
- 5. Glue and stick the tabs of the tip of the dreidel
- 6. Shape the plasticine into a pyramid and gently press into the tip as evenly as possible so it weighs the dreidel tip down
- 7. Glue the sides of the dreidel together
- 8. Carefully fold down and stick the top
- 9. Now insert the kebab stick through the hole and into the plasticine so that the tip of the stick is in line with the tip of the dreidel
- 10. You are ready to play!